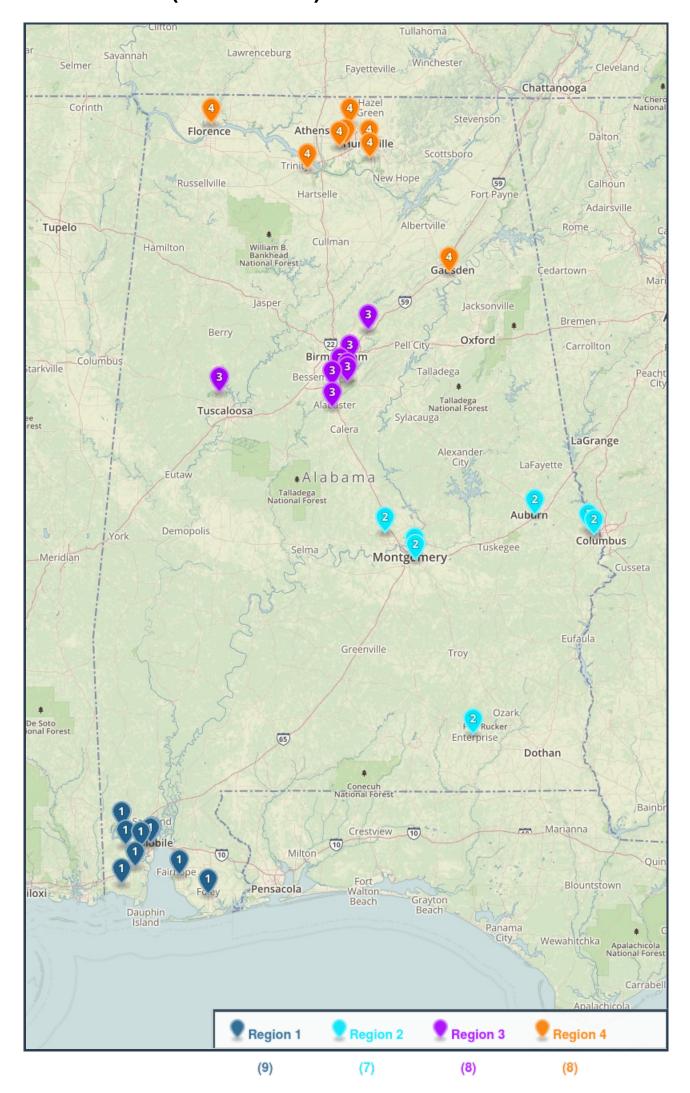

# Football 7A (32 Schools)

## Region 1

- · Alma Bryant High School
- · Baker High School
- · Davidson High School
- · Fairhope High School
- · Foley High School
- · Mary G. Montgomery High School
- McGill-Toolen High School
- · Murphy High School
- · Theodore High School

### Region 2

- · Auburn High School
- · Central High School, P. C.
- Enterprise High School
- Jeff Davis High School
- · Lee, R.E. High School
- Prattville High School
- · Smiths Station High School

#### Region 3

- · Hewitt-Trussville High School
- · Hoover High School
- · Mountain Brook High School
- · Oak Mountain High School
- · Spain Park High School
- · Thompson High School
- · Tuscaloosa County High School
- Vestavia Hills High School

## Region 4

- · Austin High School
- · Bob Jones High School
- · Florence High School
- Gadsden City High School
- Grissom High School
- · Huntsville High School
- · James Clemens High School
- Sparkman High School